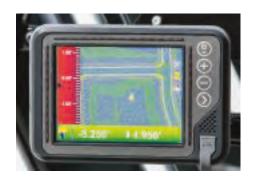

## **SEE IT NOW**

Indication of distance to grade is in real time.

# **EVEN THINGS UP**

Grade Guidance arms operators with elevation and position of bucket cutting edge relative to target plane (2D) or design surface (3D).