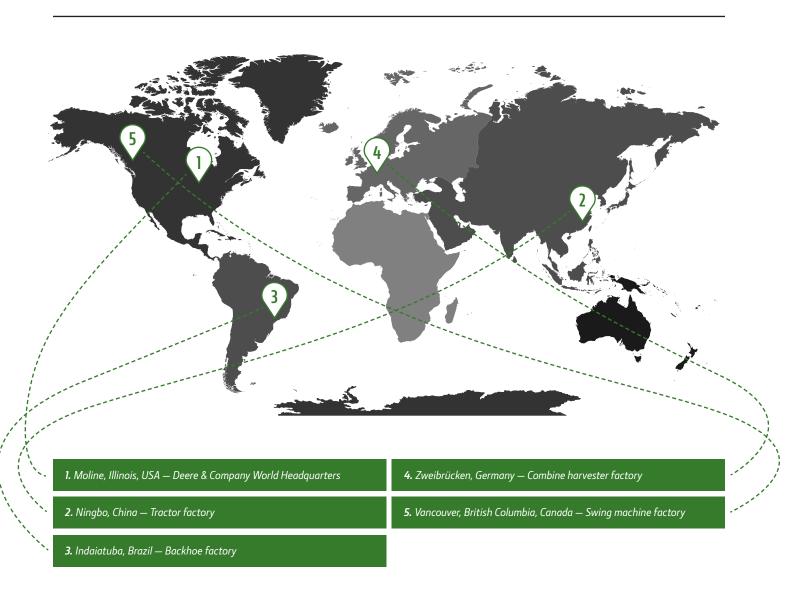

## A GLOBAL COMPANY

John Deere has factories all over the world. Draw a line to show where each factory — and our world headquarters — belongs on the map.

1. Moline, Illinois, USA — Deere & Company World Headquarters

4. Zweibrücken, Germany — Combine harvester factory

2. Ningbo, China — Tractor factory

**5.** Vancouver, British Columbia, Canada — Swing machine factory

3. Indaiatuba, Brazil — Backhoe factory

| JOHN D | EERE |
|--------|------|
|--------|------|