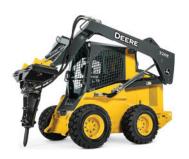

#### WHAT DO I DO? MATCHING GAME

Featuring artwork from 100 First Words by Cottage Door Press

**Crawler Dozer** 

**Skid Steer with Hydraulic Hammer** 

**Hybrid Wheeled Loader** 

**Small Excavator** 

Draw a line to the word that describes the machine's job.

### WHAT AM I?

Cut out and fold the cards, have the child identify the machine.

FOLD -

Skid Steer with Hydraulic Hammer

Crawler Dozer

FOI D

Small Excavator

Hybrid Wheeled Toader