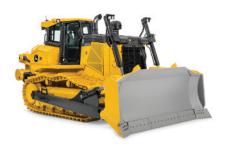

#### WHAT DO I DO? MATCHING GAME

Featuring artwork from 100 First Words by Cottage Door Press

**Crawler Dozer** 

**Skid Steer with Hydraulic Hammer** 

**Hybrid Wheeled Loader** 

**Small Excavator** 

Draw a line to the word that describes the machine's job.

### WHAT AM I?

Cut out and fold the cards, have the child identify the machine.

FOLD -

Skid Steer with Hydraulic Hammer

Crawler Dozer

FOI D

Small Excavator

Hybrid Wheeled Toader