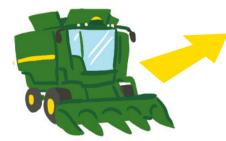

## WHERE DO I WORK? MATCHING GAME

Featuring artwork from 100 First Words by Cottage Door Press





**Drawn Planter** 



Skid Steer and Pallet Fork



Knuckleboom Loader



Bunker and Field Rake









Draw a line to match the machine to something found at its worksite.

#### WHAT DO I DO? MATCHING GAME

Featuring artwork from 100 First Words by Cottage Door Press











**Crawler Dozer** 

**Skid Steer with Hydraulic Hammer** 

**Hybrid Wheeled Loader** 

**Small Excavator** 





Draw a line to the word that describes the machine's job.





Help the combine get to the corn for harvest.





### WHAT AM I?

Cut out and fold the cards, have the child identify the machine.





FOLD -

Skid Steer with Hydraulic Hammer

Crawler Dozer





FOI D

Small Excavator

Hybrid Wheeled Toader

#### WHAT AM I?

Cut out and fold the cards, have the child identify the machine.





xoqpəəs

Knuckleboom

# WHAT AM I?

Cut out and fold the cards, have the child identify the machine.





FOI D

Snow Pusher

Bunker and Field Rake