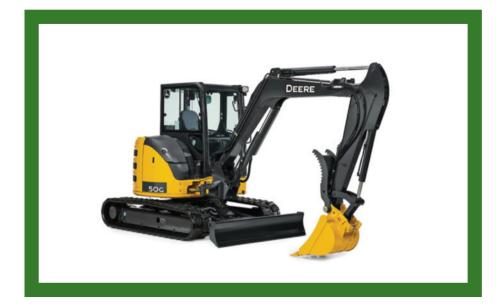

#### WHAT DO I DO? MATCHING GAME

Featuring artwork from 100 First Words by Cottage Door Press

**Crawler Dozer** 

**Skid Steer with Hydraulic Hammer** 

**Hybrid Wheeled Loader** 

**Small Excavator** 

Draw a line to the word that describes the machine's job.

### WHAT AM I?

Cut out and fold the cards, have the child identify the machine.

FOLD -

Skid Steer with Hydraulic Hammer

Crawler Dozer

FOI D

Small Excavator

Hybrid Wheeled Toader