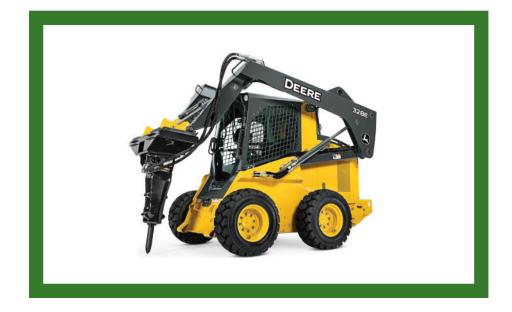

#### WHAT DO I DO? MATCHING GAME

Featuring artwork from 100 First Words by Cottage Door Press

**Crawler Dozer** 

**Skid Steer with Hydraulic Hammer** 

**Hybrid Wheeled Loader** 

**Small Excavator** 

Draw a line to the word that describes the machine's job.

### WHAT AM I?

Cut out and fold the cards, have the child identify the machine.

FOLD -

Skid Steer with Hydraulic Hammer

Crawler Dozer

FOI D

Small Excavator

Hybrid Wheeled Toader