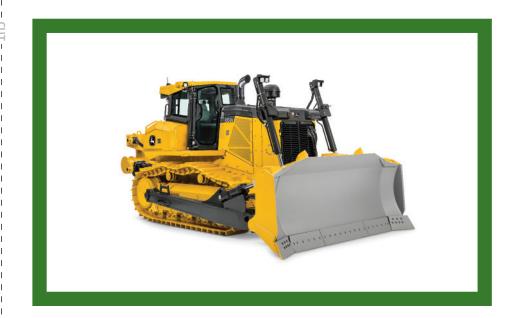

#### WHAT DO I DO? MATCHING GAME

Featuring artwork from 100 First Words by Cottage Door Press

**Crawler Dozer** 

**Skid Steer with Hydraulic Hammer** 

**Hybrid Wheeled Loader** 

**Small Excavator** 

Draw a line to the word that describes the machine's job.

### WHAT AM I?

Cut out and fold the cards, have the child identify the machine.

FOLD -

Skid Steer with Hydraulic Hammer

Crawler Dozer

FOI D

Small Excavator

Hybrid Wheeled Toader