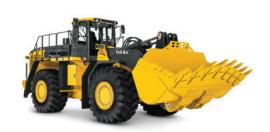

#### WHAT DO I DO? MATCHING GAME

Featuring artwork from 100 First Words by Cottage Door Press

**Crawler Dozer** 

**Skid Steer with Hydraulic Hammer** 

**Hybrid Wheeled Loader** 

**Small Excavator** 

Draw a line to the word that describes the machine's job.

### WHAT AM I?

Cut out and fold the cards, have the child identify the machine.

FOLD -

Skid Steer with Hydraulic Hammer

Crawler Dozer

FOI D

Small Excavator

Hybrid Wheeled Toader