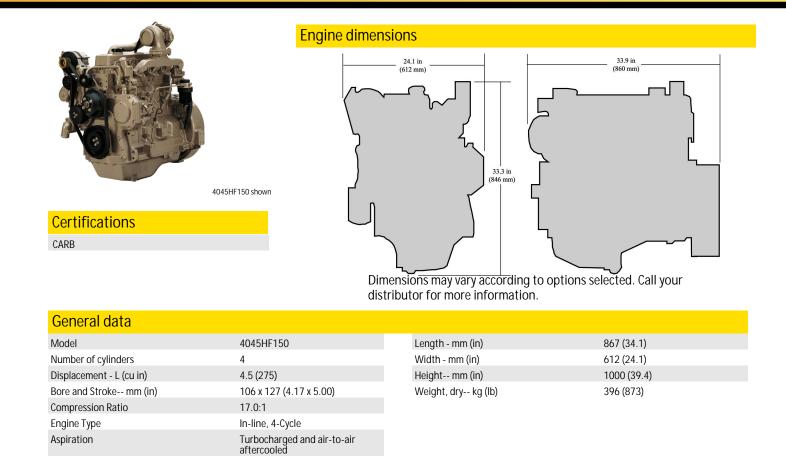

# PowerTech <sup>™</sup> 4045HF150 Diesel Engine



**Industrial Engine Specifications** 



| Performance data range  |                             |
|-------------------------|-----------------------------|
| Application ratings     | Intermittent                |
| Rated power/Rated speed | 104 kW (139 hp) @2400rpm    |
| Peak power              | 104 kW (139 hp) @2400rpm    |
| Power bulge             | NA @ NA rpm                 |
| Peak torque             | 498 N.m (367ft-lb) @1400rpm |
| Torque rise             | NA                          |

The Industrial Intermittent engine power rating is for applications that operate at varying loads and speeds, and do not fit the Industrial Heavy-Duty rating information. Power output is within + or - 5% at standard SAE J 1995 and ISO 3046.

# Features and benefits

#### Dynamically Balanced Crankshaft

- Crankshafts are formed fro