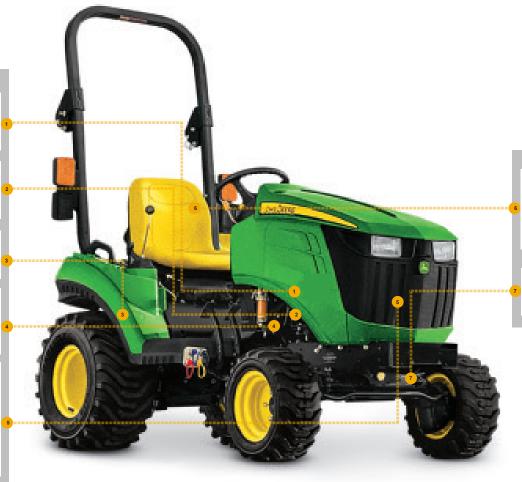

### REPLACEMENT PARTS GUIDE

1R Series - 1025R Compact Utility Tractor (HJ100001 - ) (Worldwide Edition)

### REPLACEMENT PARTS GUIDE

1R Series - 1025R Compact Utility Tractor (HJ100001 - ) (Worldwide Edition)

CLUTCH DISK LVA15954

BATTERY TA15224

BRAKE DISK LVA16465

ALTERNATOR <u>AUC13336</u> (40 A) <u>MIA884643</u> (55 A)

**FAN BELT DRIVE** 

M805011 (LGTH = 927 mm) LVU21854 (LGTH = 3076 mm) LVU21853 (LGTH = 2940 mm) TCU16122 (LGTH = 2540 mm)

<u>UC20041</u> (LGTH = 2276 mm)

SEAT

<u>LVA16945</u> (BACK)

<u>LVA19114</u> (BOTTOM)

TIE ROD MIA881641