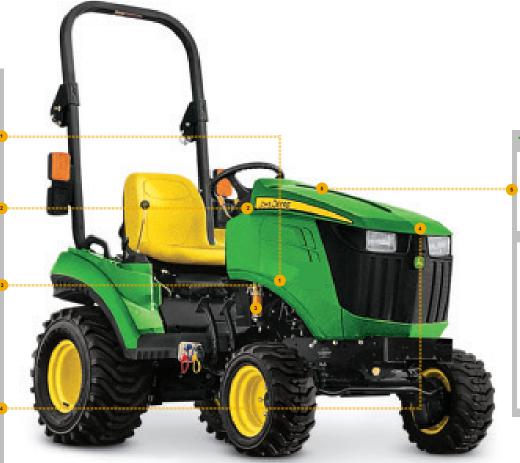

### REPLACEMENT PARTS GUIDE

1R Series - 1025R Compact Utility Tractor (HJ100001 - ) (Worldwide Edition)

CLUTCH DISK LVA15954

BATTERY TA15224

BRAKE DISK LVA16465

ALTERNATOR <u>AUC13336</u> (40 A) <u>MIA884643</u> (55 A)

**FAN BELT DRIVE** 

M805011 (LGTH = 927 mm) LVU21854 (LGTH = 3076 mm) LVU21853 (LGTH = 2940 mm) TCU16122 (LGTH = 2540 mm)

<u>UC20041</u> (LGTH = 2276 mm)

SEAT

<u>LVA16945</u> (BACK)

<u>LVA19114</u> (BOTTOM)

TIE ROD MIA881641