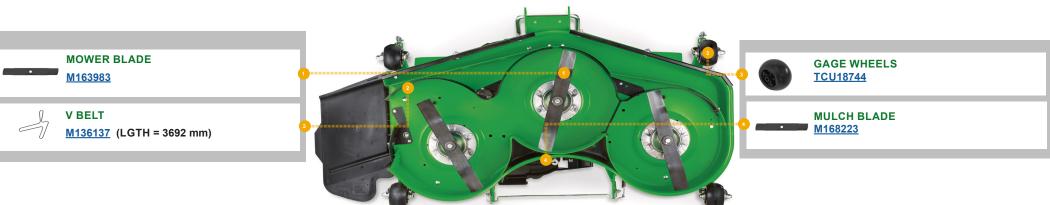

PLACEMENT PARTS GUIDE

2036R Tractor (GH200001-) Europe Edition

#### **ENGINE**



OIL FILTER M806419 Change every 200 Hrs.



ENGINE OIL <u>TY26668</u> (10W - 30 PLUS 50 II)

Change every 200 Hrs.



### PRIMARY AIR FILTER M131802

Every 600 Hours.





Every 600 Hours.

CAB AIR FILTER HF235742801

As Required.



JOHN DEERE MULTI-PURPOSE HD LITHIUM COMPLEX GREASE



GREASE GUN TY26518

Change As Required.



FUEL FILTER MIU800645

Replace Yearly.



HYDRAULIC FILTER LVA16054

Change every 400 Hrs.



**V BELT** 

LVU30203 (LGTH = 995 mm)



**ELECTRICAL** 



**KEY LVU33004** 



ROTARY SWITCH LVA21501



HEAD LIGHT LVA14946



BATTERY TY27831B (12V)



BRAKE SWITCH LVA13307

#### **FUEL & AIR**



FILLER CAP AL213202



MUFFLER LVA21057



## REPLACEMENT PARTS GUIDE MOWER DECK - 60IN





**CLICK PART NUMBER TO BUY** 

# REPLACEMENT PARTS GUIDE MOWER DECK - 72IN





GAGE WHEELS TCU18744

V BELT

MOWER BLADE M141669

M149866 (LGTH = 4085 mm)



**CLICK PART NUMBER TO BUY**