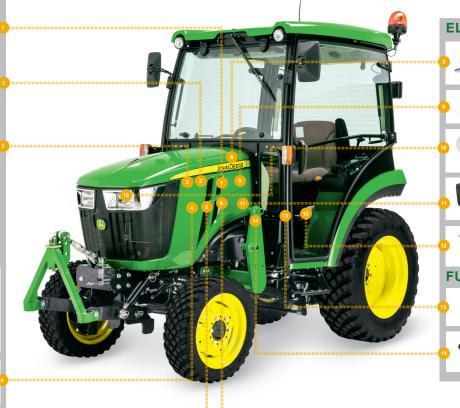

### REPLACEMENT PARTS GUIDE

2036R Tractor (GH200001-) Europe Edition

#### **ENGINE**

OIL FILTER M806419 Change every 200 Hrs.

ENGINE OIL <u>TY26668</u> (10W - 30 PLUS 50 II)

Change every 200 Hrs.

### PRIMARY AIR FILTER M131802

Every 600 Hours.

Every 600 Hours.

CAB AIR FILTER HF235742801

As Required.

JOHN DEERE MULTI-PURPOSE HD LITHIUM COMPLEX GREASE

GREASE GUN TY26518

Change As Required.

FUEL FILTER MIU800645

Replace Yearly.

HYDRAULIC FILTER LVA16054

Change every 400 Hrs.

**V BELT** 

LVU30203 (LGTH = 995 mm)

**ELECTRICAL** 

**KEY LVU33004** 

ROTARY SWITCH LVA21501

HEAD LIGHT LVA14946

BATTERY TY27831B (12V)

BRAKE SWITCH LVA13307

#### **FUEL & AIR**

FILLER CAP AL213202

MUFFLER LVA21057