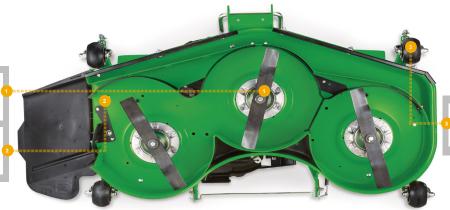

# REPLACEMENT PARTS GUIDE MOWER DECK - 72IN

GAGE WHEELS TCU18744

V BELT

MOWER BLADE M141669

M149866 (LGTH = 4085 mm)

**CLICK PART NUMBER TO BUY**