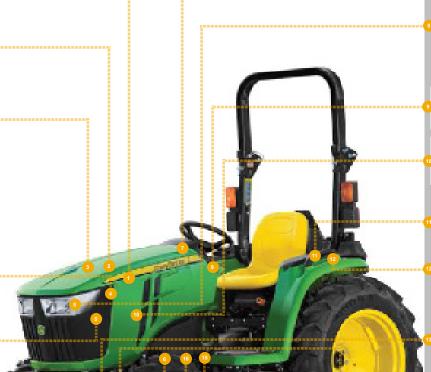

LTER)

Change after every 200 Hrs/annually.



FUEL FILTER MIU800645 ( - DH610000) MIU803127 (DH610001 - )

Change after every 400 Hrs/Annually.



AIR FILTER
M131802 (PRIMARY)

M131803 (SECONDARY)

Change every 400 hrs. or anually.



JOHN DEERE SPECIAL PURPOSE GOLF AND TURF CUTTING UNIT GREASE TY6341 GREASE GUN TY26183

Change As Required.



OIL FILTER M806419

Change after every 400 Hrs.



**FUEL/ WATER SEPARATOR** 

AM881823 (SEPARATOR, (S/N: - DH610000))

M811032 (FILTER ELEMENT, S/N: - DH610000)

MIU802421 (FILTER ELEMENT, S/N:DH610001 -))

Change after every 400 Hrs.



FILTER PAK LVA21128

### TRANSMISSION/ HYDRAULIC

V - BELT



M801821 ( - DH610000) (LGTH = 986.03 mm, WIDTH = 12.7 mm, TK = 10.31 mm)

<u>LVU29586</u> (DH610001 - ) (LGTH = 1020 mm, WIDTH = 13.7 mm, TK = 9.5 mm)



### **ELECTRICAL**



KEY <u>LVA17264</u>



HEADLIGHT

LVA15865 (12 V) (NOT FOR USA AND CANADA, S/N: - 610000)



LVA14946 (12 V) (NOT FOR USA AND CANADA, S/N: 0610001-)



**ROTARY SWITCH** 

LVU29433 (S/N: - DH610000) LVA20451 (S/N: DH610001-)



BATTERY

TY26498 (12 V)

### **FUEL & AIR**



FILLER CAP TCU31996



MUFFLER

LVA14442

### **AXLE**

TIE ROD

LVA15994 (ASSEMBLY)

LVA15996 (LH)

LVA15995 (RH)



FRONT AXLE OIL

TY22000 (Low Viscosity Hy-Gard™) (3.2 L (3.4 qt))

Change after every 400 Hrs.

### TRANSMISSION/ HYDRAULIC



TRANSMISSION/HYDRAULIC OIL

TY22000 (Low Viscosity Hy-Gard™) (21 L (5.5 gal))

Change after every 50/400 Hrs.



**OIL FILTER** 

LVA14703 (SUCTION)

LVA16054 (TRANSMISSION)

Change after every 400 Hrs.

CLICK PART NUMBER TO BUY