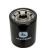

### REPLACEMENT PARTS GUIDE

**3038E Compact Utility Tractor** 

#### **ENGINE**



## ENGINE OIL TY26668 (10W-30 PLUS 50 II)

Change after every 200 Hrs/annually.



#### **FUEL FILTER**

MIU800645 ( - DH610000)

MIU803127 (DH610001 - )

Change after every 400 Hrs/Annually.



#### **AIR FILTER**

M131802 (PRIMARY)

M131803 (SECONDARY)

Change after every 600 Hrs.



#### JOHN DEERE SPECIAL PURPOSE GOLF AND TURF CUTTING UNIT GREASE TY24416

GREASE GUN

**TY26518** 

Change As Required.



#### OIL FILTER M806419

Change after every 400 Hrs.



#### **FUEL/ WATER SEPARATOR**

MIU802421

Change after every 400 Hrs.



#### V - BELT

M801821 ( - DH610000)

LVU29586 (DH610001 - ) (LGTH = 1020 mm)



# HYDRAULIC FILTER LVA14703 (SUCTION)

LVA16054 (TRANSMISSION)

Change after every 400 Hrs.







**KEY LVA17264** 



HEADLIGHT <u>LVA15865</u> ( - 610000)

LVA14946 (610001 - )



ROTARY SWITCH <u>LVU29433</u> ( - DH610000) <u>LVA20451</u> (DH610001 - )



BATTERY TY26498

### **FUEL & AIR**



FILLER CAP TCU31996



MUFFLER LVA21057



**CLICK PART NUMBER TO BUY**