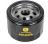

### REPLACEMENT PARTS GUIDE

**3038E Compact Utility Tractor** 

#### **ENGINE**



## ENGINE OIL TY26668 (10W-30 PLUS 50 II)

Change after every 200 Hrs/annually.



#### **FUEL FILTER**

MIU800645 ( - DH610000)

MIU803127 (DH610001 - )

Change after every 400 Hrs/Annually.



#### **AIR FILTER**

M131802 (PRIMARY)

M131803 (SECONDARY)

Change after every 600 Hrs.



#### JOHN DEERE SPECIAL PURPOSE GOLF AND TURF CUTTING UNIT GREASE TY24416

GREASE GUN

**TY26518** 

Change As Required.



#### OIL FILTER M806419

Change after every 400 Hrs.



#### **FUEL/ WATER SEPARATOR**

MIU802421

Change after every 400 Hrs.



#### V - BELT

M801821 ( - DH610000)

LVU29586 (DH610001 - ) (LGTH = 1020 mm)



# HYDRAULIC FILTER LVA14703 (SUCTION)

LVA16054 (TRANSMISSION)

Change after every 400 Hrs.







**KEY LVA17264** 



HEADLIGHT <u>LVA15865</u> ( - 610000)

LVA14946 (610001 - )



ROTARY SWITCH <u>LVU29433</u> ( - DH610000) <u>LVA20451</u> (DH610001 - )



BATTERY TY26498

### **FUEL & AIR**



FILLER CAP TCU31996



MUFFLER LVA21057



**CLICK PART NUMBER TO BUY**