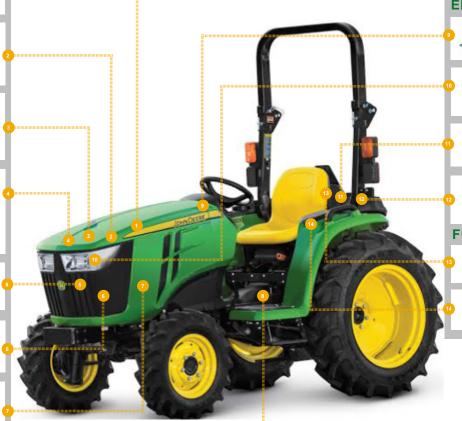

### REPLACEMENT PARTS GUIDE

**3038E Compact Utility Tractor** 

#### **ENGINE**

## ENGINE OIL TY26668 (10W-30 PLUS 50 II)

Change after every 200 Hrs/annually.

#### **FUEL FILTER**

MIU800645 ( - DH610000)

MIU803127 (DH610001 - )

Change after every 400 Hrs/Annually.

#### **AIR FILTER**

M131802 (PRIMARY)

M131803 (SECONDARY)

Change after every 600 Hrs.

#### JOHN DEERE SPECIAL PURPOSE GOLF AND TURF CUTTING UNIT GREASE TY24416

GREASE GUN

**TY26518** 

Change As Required.

#### OIL FILTER M806419

Change after every 400 Hrs.

#### **FUEL/ WATER SEPARATOR**

MIU802421

Change after every 400 Hrs.

#### V - BELT

M801821 ( - DH610000)

LVU29586 (DH610001 - ) (LGTH = 1020 mm)

# HYDRAULIC FILTER LVA14703 (SUCTION)

LVA16054 (TRANSMISSION)

Change after every 400 Hrs.

**KEY LVA17264** 

HEADLIGHT <u>LVA15865</u> ( - 610000)

LVA14946 (610001 - )

ROTARY SWITCH <u>LVU29433</u> ( - DH610000) <u>LVA20451</u> (DH610001 - )

BATTERY TY26498

### **FUEL & AIR**

FILLER CAP TCU31996

MUFFLER LVA21057

**CLICK PART NUMBER TO BUY**