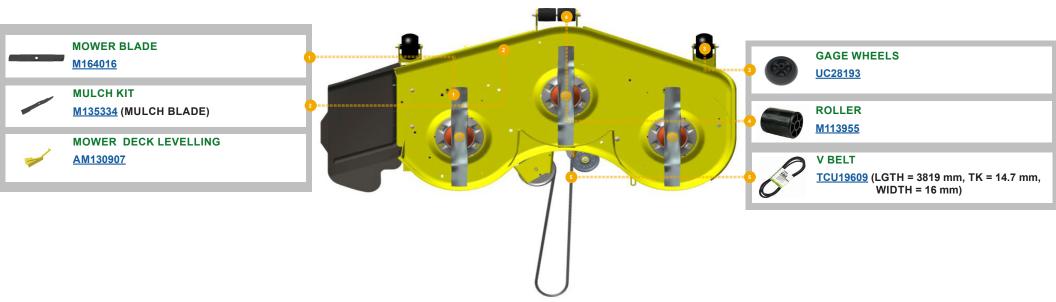

R) (1.75 L (1.85 qt))

Change every 50 Hrs / Annualy .



**AIR FILTER** 

MIU13120

Change every 100 Hrs / Annualy.



JOHN DEERE MULTI-PURPOSE HD LITHIUM COMPLEX GREASE



GREASE GUN

TY26518

Change As Required.



**FUEL FILTER** 

AM116304

Change every 100 Hrs / Annualy.



**SPARK PLUG** 

MIU11020



HOME MAINTENANCE KIT

LG269



ELECTRICAL



IGNITION SWITCH

**TCA22740** 



**IGNITION KEY** 

**AUC12681** 



**BATTERY** 

TY25221B (12 V) (FOR CANADA AND USA)

MCYP340PF (12 V) (NOT FOR CANADA

AND USA)

#### **FUEL & AIR**



**FILLER CAP** 

MIU804759



MUFFLER

**GY22304** 

### TRANSMISSION/ HYDRAULIC



TRACTION DRIVE BELT

M169705 (LGTH = 2807.0 mm (110.5 inch))



**CLICK PART NUMBER TO BUY** 

# **REPLACEMENT PARTS GUIDE**

**Z625** with **54** inch High Capacity Deck