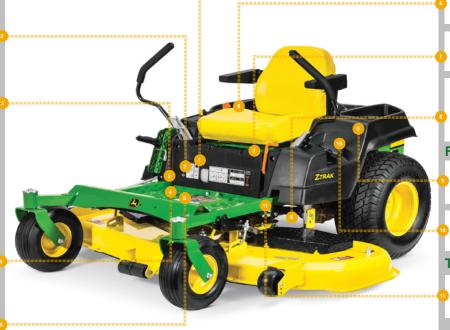

## REPLACEMENT PARTS GUIDE

**Z625 EZtrak™ Residential Zero Turn Mower** 

# **REPLACEMENT PARTS GUIDE**

**Z625** with **54** inch High Capacity Deck