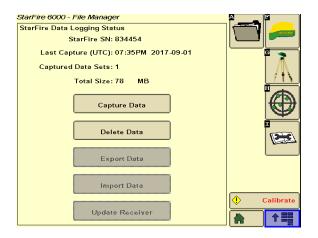

Satellite Information Softkey – The icon for the satellite information softkey has been updated.

**Capture Data Button** – Layout on the Capture Data screen has been updated. Export Data, Import Data and Update Receiver will become highlighted once the USB has been inserted into the onboard StarFire<sup>™</sup> 6000 USB Port.