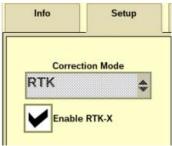

RTK-X Checkbox – In the setup pages, there is now a checkbox to enable/disable RTK-X, if customers are experiencing issues with RTK-X they now have the option to disable it. By default, RTK-X will always be enabled.